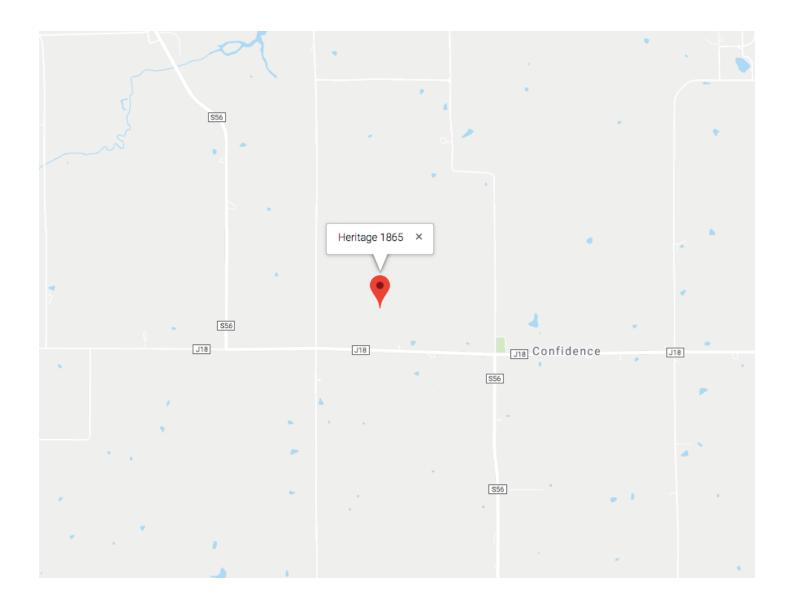

## **DRIVING DIRECTIONS**

Want to drive in? Great! You will fall in love with the countryside. The views are amazing! Starting from State Highway 2, turn north on highway \$56 on the east end of Promise City and travel about 9 miles until you come to a stop. Then turn left toward Russell on J18: the main entrance to the lodge will be on the north side of J18 about 1/4 mile from where you turned.

If you are traveling in on State Highway 34, turn south onto Cedar Street, about 7 miles east of Chariton, lowa toward Russell, lowa. Go through Russell and stay on highway \$56 for about 11 miles. You will come to a T-intersection J18 (TIMBER ROAD), turn left and go east on J18. Travel about 1/2 mile and look for the entrance to the lodge on the north side of the road.